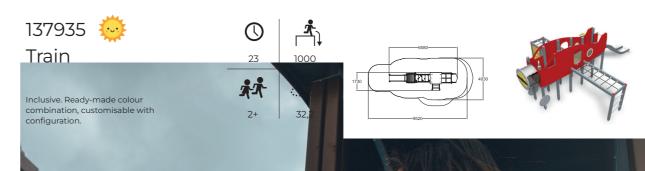

Deep mounting. Inclusive. Readymade colour combination, customisable with configuration.

137930 🌞 Locomotive

Inclusive. Ready-made colour combination, customisable with

Includes a foundation base.

21,2

010710 🔅 Fox