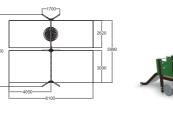

## 220066M 🤴 Thallium

21,1

Seat included. Deep mounting without concreting can be done with foundation plates. Plates must be ordered separa RAL7024, RAL9023, hot-dip galvanized. For a surcharge, you can order the swing with inclusive basket swing seat.

## 220067M 🙀 Cerium

Seat included. Deep mounting without concreting can be done with foundation plates. Plates and seats (000226/(000: ordered separately. RAL7024, RAL9023, hot-dip galvanized. For a surcharge, you can order the swing with inclusive basket swing seat.

## 220068M Erbium

 $RAL7024, RAL9023, hot-dip\ galvanized.\ For\ a\ surcharge, you\ can\ order\ the\ swing\ with\ inclusive\ basket\ swing\ seat.$ 