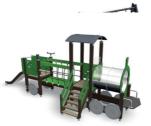

# 137601 Play Centre S

Colours and functions are selected according to inclusive design principles. Only customisable with MyDesign service.

# 137602 🌞 Play Centre M

Colours and functions are selected according to inclusive design principles. Only customisable with MyDesign service.

Colours and functions are selected according to inclusive design principles.
Only customisable with MyDesign service.