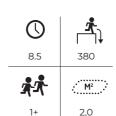

# 137601 Play Centre S

Colours and functions are selected according to inclusive design principles. Only customisable with MyDesign service.