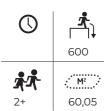

#### Flora Bird's Nest Swing

Deep mounting without concreting can be done with foundation plates. Seat included.

| 0  | _ <b>*</b> |
|----|------------|
| 6  | 1400       |
| ** | ∴ M²       |