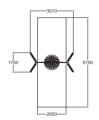

## 220067M 🙀 Cerium









Seat included. Deep mounting without concreting can be done with foundation plates. Plates and seats (000226/(000: ordered separately. RAL7024, RAL9023, hot-dip galvanized. For a surcharge, you can order the swing with inclusive basket swing seat.

## 220068M Erbium











 $RAL7024, RAL9023, hot-dip\ galvanized.\ For\ a\ surcharge, you\ can\ order\ the\ swing\ with\ inclusive\ basket\ swing\ seat.$ 

# 175576 🌞

#### Flora Bird's Nest Swing

Deep mounting without concreting can be done with foundation plates. Seat included.

| 0  | _ <b>*</b> |
|----|------------|
| 6  | 1400       |
| ** | ∴ M²       |









# 137417M 🐺 Bird's Nest Swing

Deep mounting without concreting can be done with foundation plates. Foundation plates and seat included.



21,1













# 137601 Play Centre S

Colours and functions are selected according to inclusive design principles. Only customisable with MyDesign service.







# 137602 🌞 Play Centre M

Colours and functions are selected according to inclusive design principles. Only customisable with MyDesign service.









Colours and functions are selected according to inclusive design principles.
Only customisable with MyDesign service.







### Q10865 Inclusive Play



















16007C Jack







10007C Jacus







16006C Jacob







10107C Michas