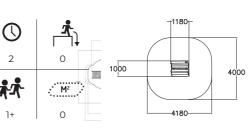

#### Flora Bird's Nest Swing

Deep mounting without concreting can be done with foundation plates. Seat included.

| 0  | _ <b>*</b> |
|----|------------|
| 6  | 1400       |
| ** | ∴ M²       |