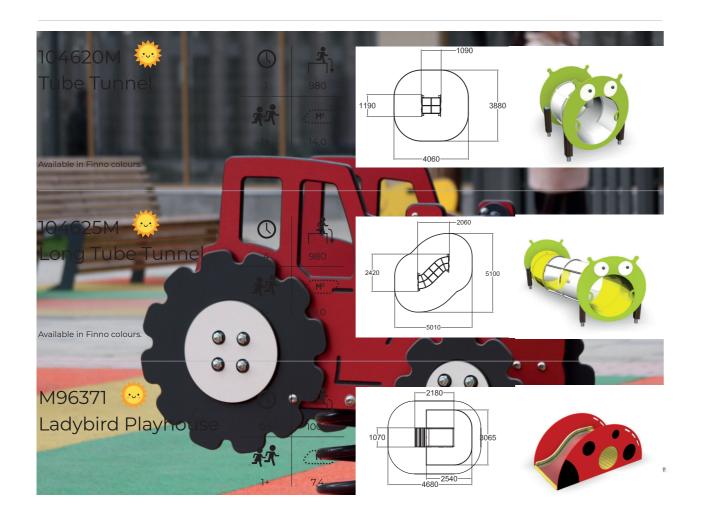

erso delle superfici intorn attivit
  - 🤍 🐧 14. Varietà di materiali per la paviment
  - 15. Ingresso visibile da lontano
  - 16. Superficie uniforme
  - 17. Cancello e recinzione



- Fisico
- Sensoriale
- Comportamento, emozionale
- Sviluppo





231005 🌞 Play Planetarium













175521 Ship Millicent 2330







175581 🔅 Little Hut

Check out our website for possible add-ons and ideas for theming:





137850 🌞 Sandbox Boat

Deep mounting. Inclusive. Readymade colour combination, customisable with configuration.







137930 🌞 Locomotive

Inclusive. Ready-made colour combination, customisable with











Includes a foundation base.





21,2





010710 🔅 Fox

Deep mounting foundation 705998 or 2x rubber bases 706923 for surface mounting must be ordered separately.





























703703 Dropzone Elevator









## 220066M 🤴 Thallium





21,1





Seat included. Deep mounting without concreting can be done with foundation plates. Plates must be ordered separa RAL7024, RAL9023, hot-dip galvanized. For a surcharge, you can order the swing with inclusive basket swing seat.

## 220067M 🙀 Cerium









Seat included. Deep mounting without concreting can be done with foundation plates. Plates and seats (000226/(000: ordered separately. RAL7024, RAL9023, hot-dip galvanized. For a surcharge, you can order the swing with inclusive basket swing seat.

## 220068M Erbium











 $RAL7024, RAL9023, hot-dip\ galvanized.\ For\ a\ surcharge, you\ can\ order\ the\ swing\ with\ inclusive\ basket\ swing\ seat.$ 

# 175576 🌞

#### Flora Bird's Nest Swing

Dee