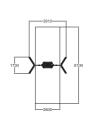

## 220066M 🤴 Thallium

21,1

Seat included. Deep mounting without concreting can be done with foundation plates. Plates must be ordered separa RAL7024, RAL9023, hot-dip galvanized. For a surcharge, you can order the swing with inclusive basket swing seat.