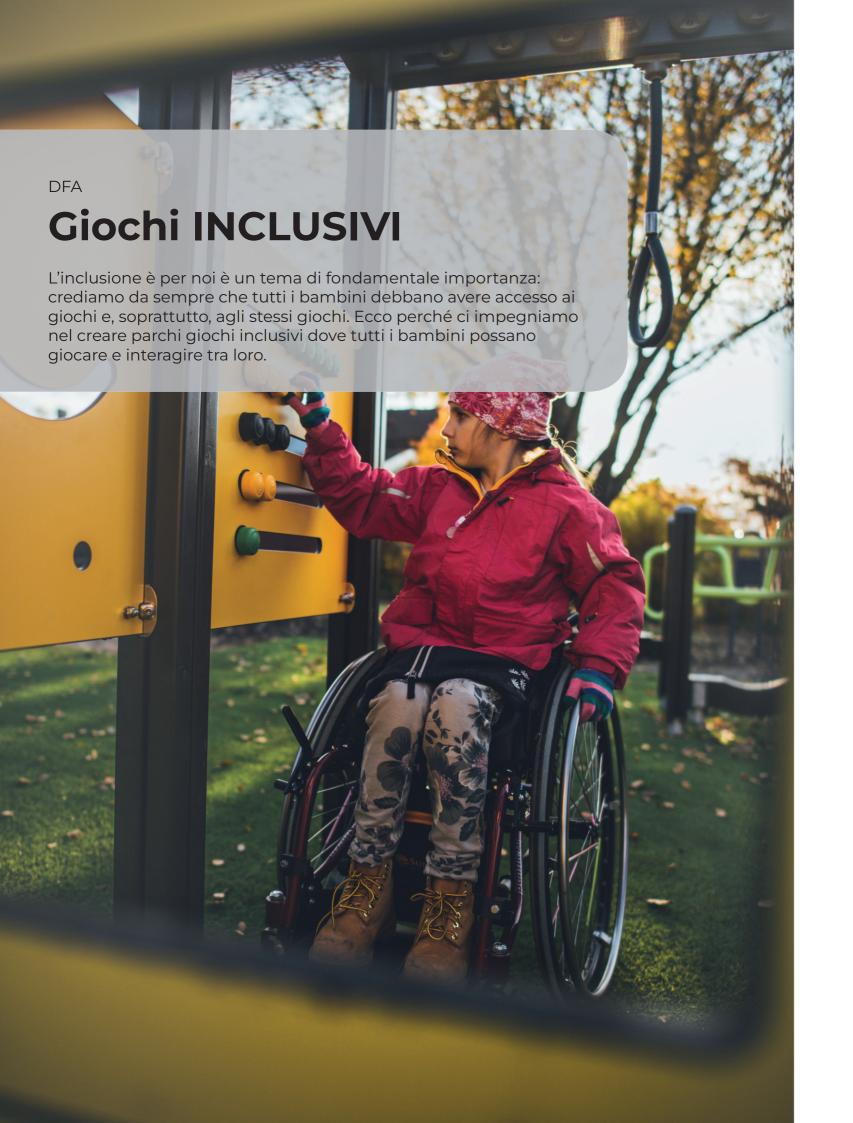

# Design inclusivo: Una progettazione inclusiva deve considerare una varietà di possibili menomazioni

- 1. Corrimano per il supporto visivo e fisi
- 2. Panchina con corrimano
- 3. Attività in sezioni
  - 4. Piante con suoni e profumi variabili
  - 5. Percorso di orientamento con buon
  - 6. Salite con corrimano
  - 🕽 🔵 7. Diverse salite agli scivoli: sentiero o p
  - 8. Punti focali per aiuti visivi
  - 9. Aree tranquille
  - 10. Varietà di altalene
  - 11. Area tranquilla con ombra
  - 12. Recinzione per l'area delle altalene
  - 13. Colore diverso delle superfici intorn attivit
  - 🤍 🐧 14. Varietà di materiali per la paviment
  - 15. Ingresso visibile da lontano
  - 16. Superficie uniforme
  - 17. Cancello e recinzione

- Fisico
- Sensoriale
- Comportamento, emozionale
- Sviluppo

231005 🌞 Play Planetarium

175521 Ship Millicent 2330

175581 🔅 Little Hut

Check out our website for possible add-ons and ideas for theming:

137850 🌞 Sandbox Boat