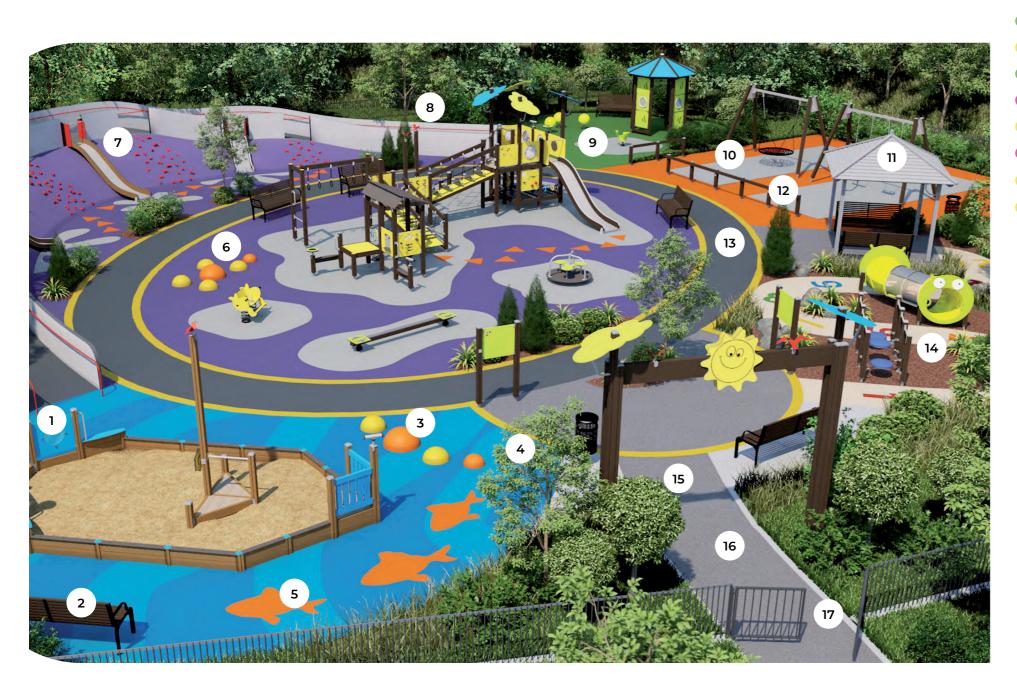

# Design inclusivo: Una progettazione inclusiva deve considerare una varietà di possibili menomazioni

- 1. Corrimano per il supporto visivo e fisi
- 2. Panchina con corrimano
- 3. Attività in sezioni
  - 4. Piante con suoni e profumi variabili
  - 5. Percorso di orientamento con buon
  - 6. Salite con corrimano
  - 🕽 🔵 7. Diverse salite agli scivoli: sentiero o p
  - 8. Punti focali per aiuti visivi
  - 9. Aree tranquille
  - 10. Varietà di altalene
  - 11. Area tranquilla con ombra
  - 12. Recinzione per l'area delle altalene
  - 13. Colore diverso delle superfici intorn attivit
  - 🤍 🐧 14. Varietà di materiali per la paviment
  - 15. Ingresso visibile da lontano
  - 16. Superficie uniforme
  - 17. Cancello e recinzione

- Fisico
- Sensoriale
- Comportamento, emozionale
- Sviluppo

231005 🌞 Play Planetarium

175521 Ship Millicent 2330

175581 🔅 Little Hut

Check out our website for possible add-ons and ideas for theming:

137850 🌞 Sandbox Boat