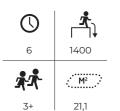

#### Flora Bird's Nest Swing

Deep mounting without concreting can be done with foundation plates. Seat included.

| 0  | _ <b>*</b> |
|----|------------|
| 6  | 1400       |
| ** | ∴ M²       |

# 137417M 🐺 Bird's Nest Swing

Deep mounting without concreting can be done with foundation plates. Foundation plates and seat included.

21,1