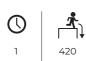

# 137417M 🐺 Bird's Nest Swing

Deep mounting without concreting can be done with foundation plates. Foundation plates and seat included.

21,1