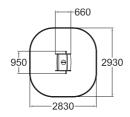

#### Flora Bird's Nest Swing

Deep mounting without concreting can be done with foundation plates. Seat included.

| 0  | _ <b>*</b> |
|----|------------|
| 6  | 1400       |
| ** | ∴ M²       |