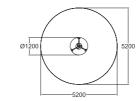

#### Flora Bird's Nest Swing

Deep mounting without concreting can be done with foundation plates. Seat included.

| 0  | _ <b>*</b> |
|----|------------|
| 6  | 1400       |
| ** | ∴ M²       |