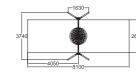

# 137417M 🐺 Bird's Nest Swing

Deep mounting without concreting can be done with foundation plates. Foundation plates and seat included.

21,1