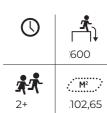

#### Flora Bird's Nest Swing

Deep mounting without concreting can be done with foundation plates. Seat included.

| 0  | _ <b>*</b> |
|----|------------|
| 6  | 1400       |
| ** | ∴ M²       |