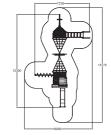

# Design inclusivo: Una progettazione inclusiva deve considerare una varietà di possibili menomazioni

- 1. Corrimano per il supporto visivo e fisi
- 2. Panchina con corrimano
- 3. Attività in sezioni
  - 4. Piante con suoni e profumi variabili
  - 5. Percorso di orientamento con buon
  - 6. Salite con corrimano
  - 🕽 🔵 7. Diverse salite agli scivoli: sentiero o p
  - 8. Punti focali per aiuti visivi
  - 9. Aree tranquille
  - 10. Varietà di altalene
  - 11. Area tranquilla con ombra
  - 12. Recinzione per l'area delle altalene
  - 13. Colore diverso delle superfici intorn attivit
  - 🤍 🐧 14. Varietà di materiali per la paviment
  - 15. Ingresso visibile da lontano
  - 16. Superficie uniforme
  - 17. Cancello e recinzione

- Fisico
- Sensoriale
- Comportamento, emozionale
- Sviluppo

231005 🌞 Play Planetarium

175521 Ship Millicent 2330

175581 🔅 Little Hut

Check out our website for possible add-ons and ideas for theming:

137850 🌞 Sandbox Boat