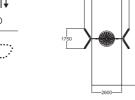

Deep mounting foundation 705998 or 2x rubber bases 706923 for surface mounting must be ordered separately.

703703 Dropzone Elevator