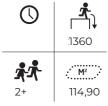

# 137417M 🐺 Bird's Nest Swing

Deep mounting without concreting can be done with foundation plates. Foundation plates and seat included.

21,1