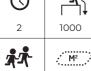

#### Flora Bird's Nest Swing

Deep mounting without concreting can be done with foundation plates. Seat included.

| 0  | _ <b>*</b> |
|----|------------|
| 6  | 1400       |
| ** | ∴ M²       |