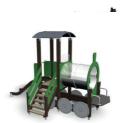

# 137602 🌞 Play Centre M

Colours and functions are selected according to inclusive design principles. Only customisable with MyDesign service.

Colours and functions are selected according to inclusive design principles.
Only customisable with MyDesign service.