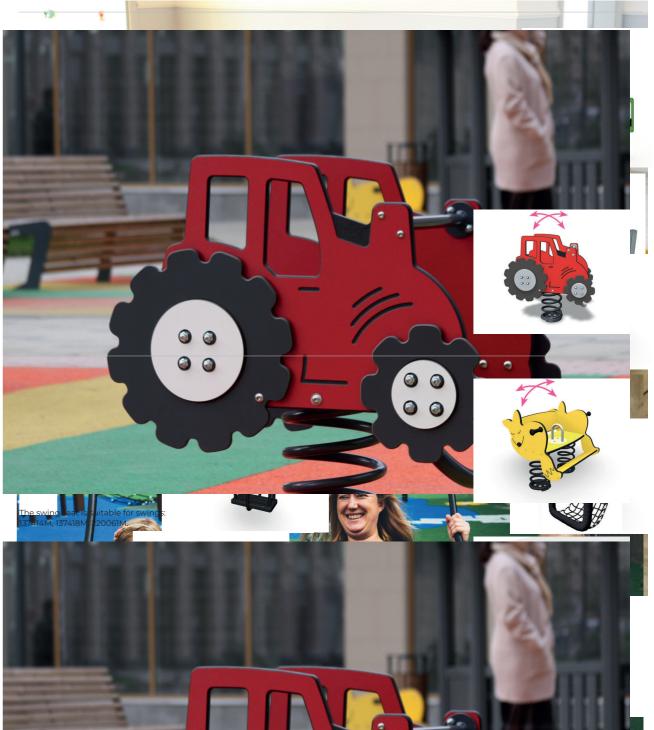

rietà di materiali per la paviment
  - 15. Ingresso visibile da lontano
  - 16. Superficie uniforme
  - 17. Cancello e recinzione



- Fisico
- Sensoriale
- Comportamento, emozionale
- Sviluppo





231005 🌞 Play Planetarium













175521 Ship Millicent 2330







175581 🔅 Little Hut

Check out our website for possible add-ons and ideas for theming:





137850 🌞 Sandbox Boat

Deep mounting. Inclusive. Readymade colour combination, customisable with configuration.







137930 🌞 Locomotive

Inclusive. Ready-made colour combination, customisable with











Includes a foundation base.





21,2





010710 🔅 Fox

Deep mounting foundation 705998 or 2x rubber bases 706923 for surface mounting must be ordered separately.





























703703 Dropzone Elevator









## 220066M 🤴 Thallium





21,1





Seat included. Deep mounting without concreting can be done with foundation plates. Plates must be ordered separa RAL7024, RAL9023, hot-dip galvanized. For a surcharge, you can order the swing with inclusive basket swing seat.

## 220067M 🙀 Cerium









Seat included. Deep mounting without concreting can be done with foundation plates. Plates and seats (000226/(000: ordered separately. RAL7024, RAL9023, hot-dip galvanized. For a surcharge, you can order the swing with inclusive basket swing seat.

## 220068M Erbium











 $RAL7024, RAL9023, hot-dip\ galvanized.\ For\ a\ surcharge, you\ can\ order\ the\ swing\ with\ inclusive\ basket\ swing\ seat.$ 

# 175576 🌞

#### Flora Bird's Nest Swing

Deep mounting without concreting can be done with fou